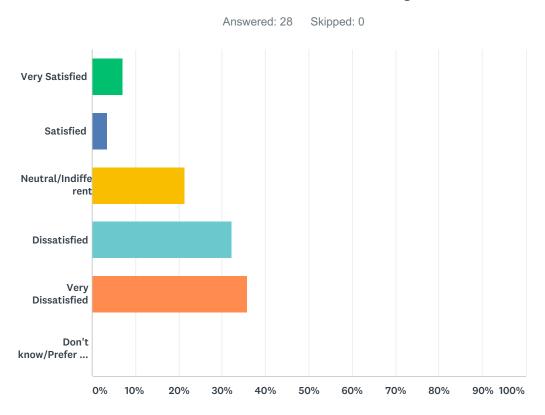

Q16 When we talk about campus climate, we are referring to the general atmosphere of the campus as a unique community and the degree to which members of the campus community feel included, listened to, valued and treated fairly. Overall, how satisfied are you with the campus climate at Mendocino College?

| ANSWER CHOICES                  | RESPONSES |    |
|---------------------------------|-----------|----|
| Very Satisfied                  | 7.14%     | 2  |
| Satisfied                       | 3.57%     | 1  |
| Neutral/Indifferent             | 21.43%    | 6  |
| Dissatisfied                    | 32.14%    | 9  |
| Very Dissatisfied               | 35.71%    | 10 |
| Don't know/Prefer not to answer | 0.00%     | 0  |
| TOTAL                           |           | 28 |