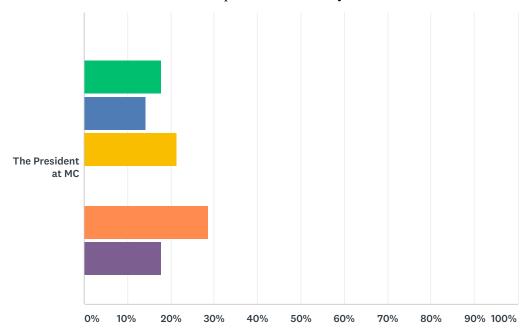

Q13 Please indicate the extent to which you agree or disagree with each of the following. Diversity: My involvement in campus diversity efforts is valued by...

|                           | STRONGLY<br>AGREE | SOMEWHAT<br>AGREE | NEITHER AGREE<br>NOR DISAGREE | SOMEWHAT<br>DISAGREE | STRONGLY<br>DISAGREE | DON'T KNOW/PREFER<br>NOT TO ANSWER | TOTAL |
|---------------------------|-------------------|-------------------|-------------------------------|----------------------|----------------------|------------------------------------|-------|
| The faculty at MC         | 40.74%<br>11      | 37.04%<br>10      | 7.41%<br>2                    | 7.41%<br>2           | 0.00%                | 7.41%<br>2                         | 27    |
| The<br>Deans at<br>MC     | 33.33%<br>9       | 40.74%<br>11      | 11.11%<br>3                   | 7.41%<br>2           | 0.00%<br>0           | 7.41%<br>2                         | 27    |
| The VPs at MC             | 22.22%<br>6       | 25.93%<br>7       | 25.93%<br>7                   | 11.11%<br>3          | 3.70%<br>1           | 11.11%<br>3                        | 27    |
| The<br>President<br>at MC | 14.81%<br>4       | 22.22%<br>6       | 29.63%<br>8                   | 7.41%<br>2           | 14.81%<br>4          | 11.11%<br>3                        | 27    |