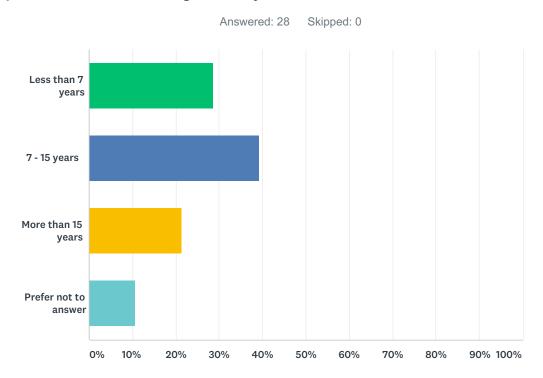

Q17 Before you leave any closing comments and finish the survey, we'd like to know a little bit about you. These questions are optional but will help us identify patterns in responses. These questions are for general informational purposes only and will not be used to identify individual respondents. How long have you worked at Mendocino College?

| ANSWER CHOICES       | RESPONSES |    |
|----------------------|-----------|----|
| Less than 7 years    | 28.57%    | 8  |
| 7 - 15 years         | 39.29%    | 11 |
| More than 15 years   | 21.43%    | 6  |
| Prefer not to answer | 10.71%    | 3  |
| TOTAL                |           | 28 |