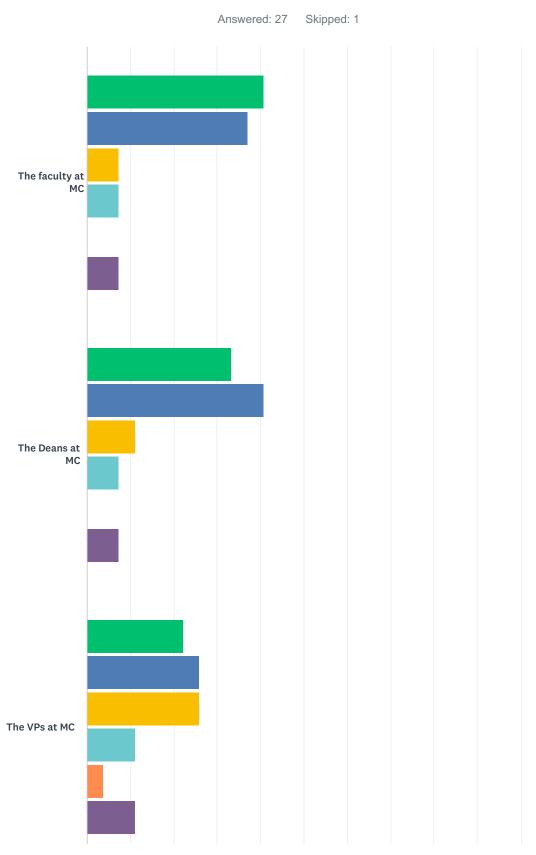

Q13 Please indicate the extent to which you agree or disagree with each of the following. Diversity: My involvement in campus diversity efforts is valued by...

|                           | STRONGLY<br>AGREE | SOMEWHAT<br>AGREE | NEITHER AGREE<br>NOR DISAGREE | SOMEWHAT<br>DISAGREE | STRONGLY<br>DISAGREE | DON'T KNOW/PREFER<br>NOT TO ANSWER | TOTAL |
|---------------------------|-------------------|-------------------|-------------------------------|----------------------|----------------------|------------------------------------|-------|
| The faculty at MC         | 40.74%<br>11      | 37.04%<br>10      | 7.41%<br>2                    | 7.41%<br>2           | 0.00%                | 7.41%<br>2                         | 27    |
| The<br>Deans at<br>MC     | 33.33%<br>9       | 40.74%<br>11      | 11.11%<br>3                   | 7.41%<br>2           | 0.00%<br>0           | 7.41%<br>2                         | 27    |
| The VPs at MC             | 22.22%<br>6       | 25.93%<br>7       | 25.93%<br>7                   | 11.11%<br>3          | 3.70%<br>1           | 11.11%<br>3                        | 27    |
| The<br>President<br>at MC | 14.81%<br>4       | 22.22%<br>6       | 29.63%<br>8                   | 7.41%<br>2           | 14.81%<br>4          | 11.11%<br>3                        | 27    |