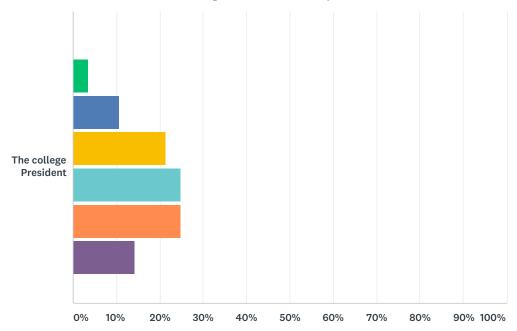

# Q5 Please indicate the extent to which you agree or disagree with each of the following. Respect for faculty...

|                                                | STRONGLY<br>AGREE | SOMEWHAT<br>AGREE | NEITHER<br>AGREE NOR<br>DISAGREE | SOMEWHAT<br>DISAGREE | STRONGLY<br>DISAGREE | DON'T<br>KNOW/PREFER<br>NOT TO ANSWER | TOTAL |
|------------------------------------------------|-------------------|-------------------|----------------------------------|----------------------|----------------------|---------------------------------------|-------|
| Faculty at MC show respect for each other.     | 57.14%<br>16      | 35.71%<br>10      | 0.00%                            | 0.00%                | 3.57%<br>1           | 3.57%<br>1                            | 28    |
| The Deans at MC show respect for faculty.      | 60.71%<br>17      | 28.57%<br>8       | 7.14%<br>2                       | 3.57%<br>1           | 0.00%                | 0.00%                                 | 28    |
| The VPs at MC show respect for faculty.        | 17.86%<br>5       | 25.00%<br>7       | 28.57%<br>8                      | 21.43%<br>6          | 3.57%<br>1           | 3.57%<br>1                            | 28    |
| The President at MC shows respect for faculty. | 3.57%<br>1        | 3.57%<br>1        | 10.71%<br>3                      | 50.00%<br>14         | 32.14%<br>9          | 0.00%                                 | 28    |