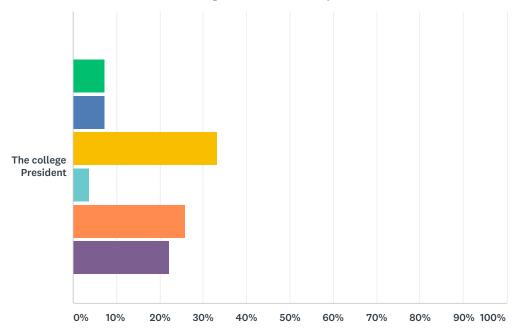

# Q8 Please indicate the extent to which you agree or disagree with each of the following. Collegiality: the effective participation by faculty in district and college governance.

| Select one                                                                    | Select one        |                   |                                     |                      |                      |                                          |       |  |  |
|-------------------------------------------------------------------------------|-------------------|-------------------|-------------------------------------|----------------------|----------------------|------------------------------------------|-------|--|--|
|                                                                               | STRONGLY<br>AGREE | SOMEWHAT<br>AGREE | NEITHER<br>AGREE<br>NOR<br>DISAGREE | SOMEWHAT<br>DISAGREE | STRONGLY<br>DISAGREE | DON'T<br>KNOW/PREFER<br>NOT TO<br>ANSWER | TOTAL |  |  |
| I have an opportunity to effectively participate in shaping college policies. | 7.14%<br>2        | 21.43%<br>6       | 3.57%<br>1                          | 28.57%<br>8          | 28.57%<br>8          | 10.71%                                   | 28    |  |  |
| Faculty are sufficiently involved in campus decision making.                  | 3.57%<br>1        | 7.14%<br>2        | 10.71%<br>3                         | 35.71%<br>10         | 42.86%<br>12         | 0.00%<br>0                               | 28    |  |  |
| My Dean thoughtfully considers faculty opinion when making policy.            | 21.43%<br>6       | 35.71%<br>10      | 21.43%<br>6                         | 10.71%<br>3          | 10.71%<br>3          | 0.00%<br>0                               | 28    |  |  |
| The college VPs thoughtfully consider faculty opinion when making policy.     | 3.57%<br>1        | 17.86%<br>5       | 25.00%<br>7                         | 32.14%<br>9          | 17.86%<br>5          | 3.57%<br>1                               | 28    |  |  |

Strongly Disagree

Don't know/Prefer not to answer

Somewhat Disagree

| The college President                                      | 3.57% | 0.00% | 3.57% | 25.00% | 57.14% | 10.71% |    |
|------------------------------------------------------------|-------|-------|-------|--------|--------|--------|----|
| thoughtfully considers faculty opinion when making policy. | 1     | 0     | 1     | 7      | 16     | 3      | 28 |