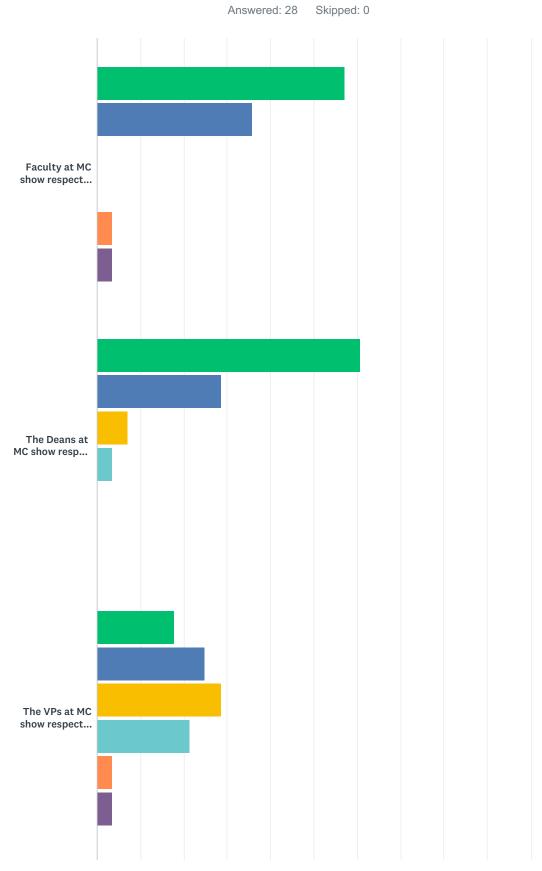

# Q5 Please indicate the extent to which you agree or disagree with each of the following. Respect for faculty...

|                                                | STRONGLY<br>AGREE | SOMEWHAT<br>AGREE | NEITHER<br>AGREE NOR<br>DISAGREE | SOMEWHAT<br>DISAGREE | STRONGLY<br>DISAGREE | DON'T<br>KNOW/PREFER<br>NOT TO ANSWER | TOTAL |
|------------------------------------------------|-------------------|-------------------|----------------------------------|----------------------|----------------------|---------------------------------------|-------|
| Faculty at MC show respect for each other.     | 57.14%<br>16      | 35.71%<br>10      | 0.00%                            | 0.00%                | 3.57%<br>1           | 3.57%<br>1                            | 28    |
| The Deans at MC show respect for faculty.      | 60.71%<br>17      | 28.57%<br>8       | 7.14%<br>2                       | 3.57%<br>1           | 0.00%                | 0.00%                                 | 28    |
| The VPs at MC show respect for faculty.        | 17.86%<br>5       | 25.00%<br>7       | 28.57%<br>8                      | 21.43%<br>6          | 3.57%<br>1           | 3.57%<br>1                            | 28    |
| The President at MC shows respect for faculty. | 3.57%<br>1        | 3.57%<br>1        | 10.71%<br>3                      | 50.00%<br>14         | 32.14%<br>9          | 0.00%                                 | 28    |