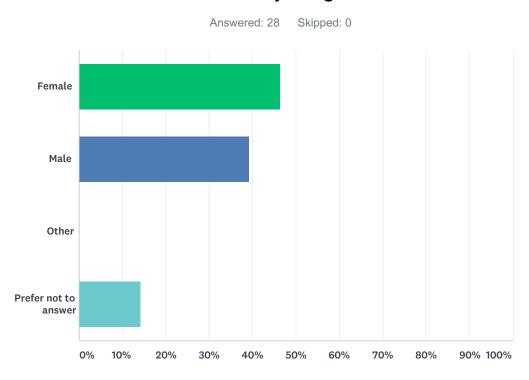

### Q19 What is your gender?

| ANSWER CHOICES       | RESPONSES |    |
|----------------------|-----------|----|
| Female               | 46.43%    | 13 |
| Male                 | 39.29%    | 11 |
| Other                | 0.00%     | 0  |
| Prefer not to answer | 14.29%    | 4  |
| TOTAL                |           | 28 |