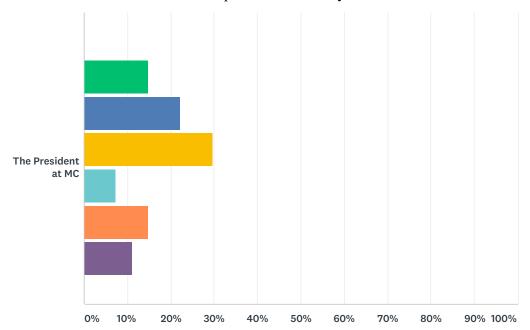

# Q5 Please indicate the extent to which you agree or disagree with each of the following. Respect for faculty...

|                                                | STRONGLY<br>AGREE | SOMEWHAT<br>AGREE | NEITHER<br>AGREE NOR<br>DISAGREE | SOMEWHAT<br>DISAGREE | STRONGLY<br>DISAGREE | DON'T<br>KNOW/PREFER<br>NOT TO ANSWER | TOTAL |
|------------------------------------------------|-------------------|-------------------|----------------------------------|----------------------|----------------------|---------------------------------------|-------|
| Faculty at MC show respect for each other.     | 57.14%<br>16      | 35.71%<br>10      | 0.00%                            | 0.00%                | 3.57%<br>1           | 3.57%<br>1                            | 28    |
| The Deans at MC show respect for faculty.      | 60.71%<br>17      | 28.57%<br>8       | 7.14%<br>2                       | 3.57%<br>1           | 0.00%                | 0.00%                                 | 28    |
| The VPs at MC show respect for faculty.        | 17.86%<br>5       | 25.00%<br>7       | 28.57%<br>8                      | 21.43%<br>6          | 3.57%<br>1           | 3.57%<br>1                            | 28    |
| The President at MC shows respect for faculty. | 3.57%<br>1        | 3.57%<br>1        | 10.71%<br>3                      | 50.00%<br>14         | 32.14%<br>9          | 0.00%                                 | 28    |