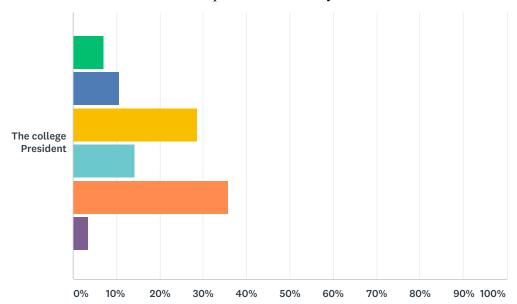

# Q3 Please indicate the extent to which you agree or disagree with each of the following. Value: I feel valued by...

|                          | STRONGLY<br>AGREE | SOMEWHAT<br>AGREE | NEITHER AGREE<br>NOR DISAGREE | SOMEWHAT<br>DISAGREE | STRONGLY<br>DISAGREE | DON'T<br>KNOW/PREFER NOT<br>TO ANSWER | TOTAL |
|--------------------------|-------------------|-------------------|-------------------------------|----------------------|----------------------|---------------------------------------|-------|
| My<br>colleagues         | 67.86%<br>19      | 17.86%<br>5       | 3.57%<br>1                    | 7.14%<br>2           | 0.00%                | 3.57%<br>1                            | 28    |
| My Dean                  | 53.57%<br>15      | 35.71%<br>10      | 7.14%<br>2                    | 3.57%<br>1           | 0.00%<br>0           | 0.00%                                 | 28    |
| The college<br>VPs       | 17.86%<br>5       | 28.57%<br>8       | 25.00%<br>7                   | 21.43%<br>6          | 7.14%<br>2           | 0.00%                                 | 28    |
| The college<br>President | 7.14%<br>2        | 10.71%<br>3       | 28.57%<br>8                   | 14.29%<br>4          | 35.71%<br>10         | 3.57%<br>1                            | 28    |