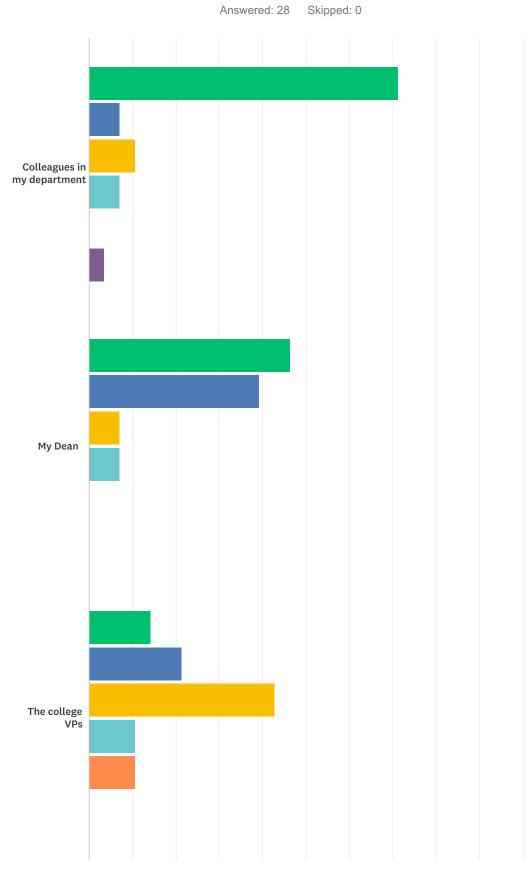

# Q3 Please indicate the extent to which you agree or disagree with each of the following. Value: I feel valued by...

|                          | STRONGLY<br>AGREE | SOMEWHAT<br>AGREE | NEITHER AGREE<br>NOR DISAGREE | SOMEWHAT<br>DISAGREE | STRONGLY<br>DISAGREE | DON'T<br>KNOW/PREFER NOT<br>TO ANSWER | TOTAL |
|--------------------------|-------------------|-------------------|-------------------------------|----------------------|----------------------|---------------------------------------|-------|
| My<br>colleagues         | 67.86%<br>19      | 17.86%<br>5       | 3.57%<br>1                    | 7.14%<br>2           | 0.00%                | 3.57%<br>1                            | 28    |
| My Dean                  | 53.57%<br>15      | 35.71%<br>10      | 7.14%<br>2                    | 3.57%<br>1           | 0.00%<br>0           | 0.00%                                 | 28    |
| The college<br>VPs       | 17.86%<br>5       | 28.57%<br>8       | 25.00%<br>7                   | 21.43%<br>6          | 7.14%<br>2           | 0.00%                                 | 28    |
| The college<br>President | 7.14%<br>2        | 10.71%<br>3       | 28.57%<br>8                   | 14.29%<br>4          | 35.71%<br>10         | 3.57%<br>1                            | 28    |