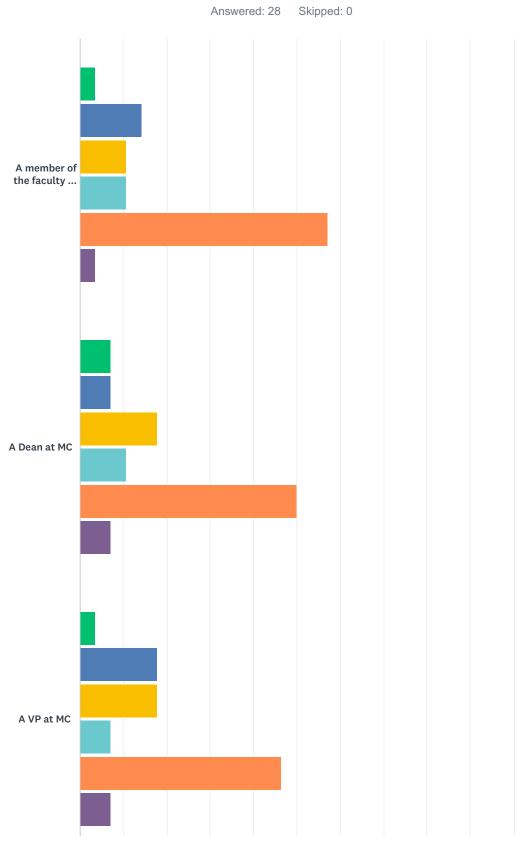

Q14 Please indicate the extent to which you agree or disagree with each of the following. Interactions: In the past year, I have experienced uncivil and/or disrespectful interactions with...

|                                     | STRONGLY<br>AGREE | SOMEWHAT<br>AGREE | NEITHER<br>AGREE NOR<br>DISAGREE | SOMEWHAT<br>DISAGREE | STRONGLY<br>DISAGREE | DON'T<br>KNOW/PREFER NOT<br>TO ANSWER | TOTAL |
|-------------------------------------|-------------------|-------------------|----------------------------------|----------------------|----------------------|---------------------------------------|-------|
| A member of<br>the faculty at<br>MC | 3.57%<br>1        | 14.29%<br>4       | 10.71%<br>3                      | 10.71%               | 57.14%<br>16         | 3.57%<br>1                            | 28    |
| A Dean at MC                        | 7.14%<br>2        | 7.14%<br>2        | 17.86%<br>5                      | 10.71%<br>3          | 50.00%<br>14         | 7.14%<br>2                            | 28    |
| A VP at MC                          | 3.57%<br>1        | 17.86%<br>5       | 17.86%<br>5                      | 7.14%<br>2           | 46.43%<br>13         | 7.14%<br>2                            | 28    |
| The President at MC                 | 17.86%<br>5       | 14.29%<br>4       | 21.43%<br>6                      | 0.00%                | 28.57%<br>8          | 17.86%<br>5                           | 28    |