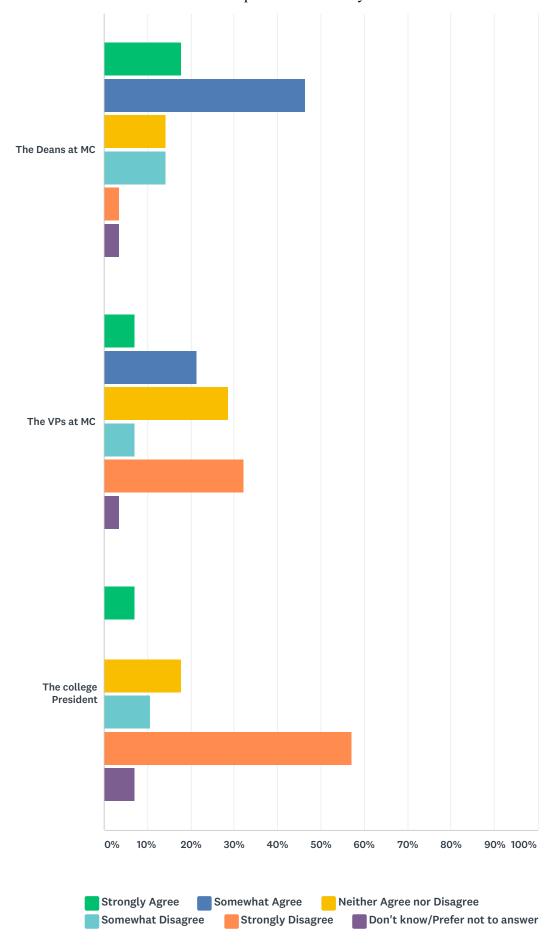

Q10 Please indicate the extent to which you agree or disagree with each of the following. Staffing: When making staffing decisions, faculty input is valued by...

Answered: 28 Skipped: 0

|                          | STRONGLY<br>AGREE | SOMEWHAT<br>AGREE | NEITHER AGREE<br>NOR DISAGREE | SOMEWHAT<br>DISAGREE | STRONGLY<br>DISAGREE | DON'T<br>KNOW/PREFER NOT<br>TO ANSWER | TOTAL |
|--------------------------|-------------------|-------------------|-------------------------------|----------------------|----------------------|---------------------------------------|-------|
| The Deans at MC          | 17.86%<br>5       | 46.43%<br>13      | 14.29%<br>4                   | 14.29%<br>4          | 3.57%<br>1           | 3.57%<br>1                            | 28    |
| The VPs at MC            | 7.14%<br>2        | 21.43%<br>6       | 28.57%<br>8                   | 7.14%<br>2           | 32.14%<br>9          | 3.57%<br>1                            | 28    |
| The college<br>President | 7.14%<br>2        | 0.00%             | 17.86%<br>5                   | 10.71%<br>3          | 57.14%<br>16         | 7.14%<br>2                            | 28    |