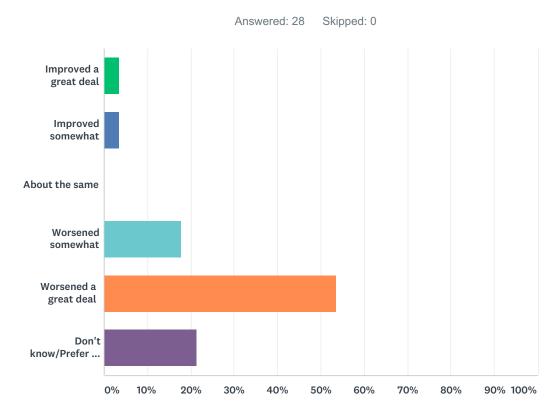

Q1 Campus climate is the general atmosphere of the campus as a unique community and the degree to which members of the campus community feel included, listened to, valued and treated fairly. Compared to five years ago, do you think the campus climate has improved or worsened?

| ANSWER CHOICES                  | RESPONSES |    |
|---------------------------------|-----------|----|
| Improved a great deal           | 3.57%     | 1  |
| Improved somewhat               | 3.57%     | 1  |
| About the same                  | 0.00%     | 0  |
| Worsened somewhat               | 17.86%    | 5  |
| Worsened a great deal           | 53.57%    | 15 |
| Don't know/Prefer not to answer | 21.43%    | 6  |
| TOTAL                           |           | 28 |