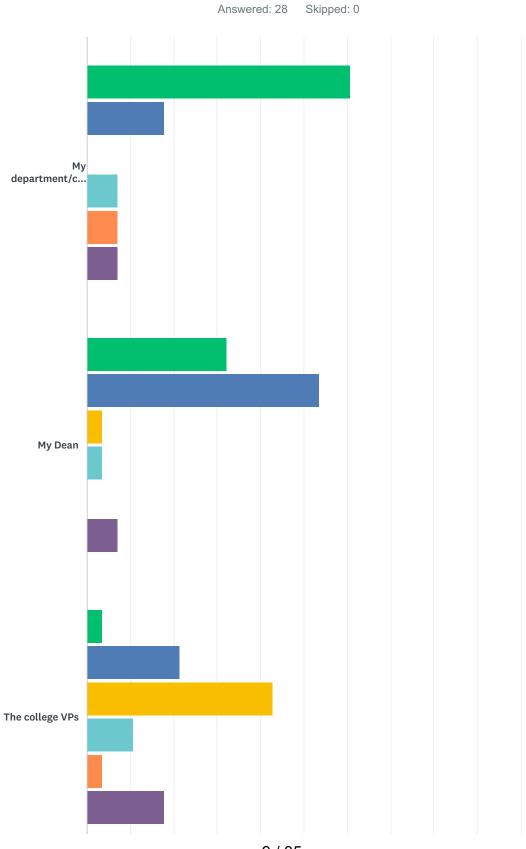

Q6 Please indicate the extent to which you agree or disagree with each of the following. Consideration: My suggestions for improvement at MC are welcomed by...

|                             | STRONGLY<br>AGREE | SOMEWHAT<br>AGREE | NEITHER<br>AGREE NOR<br>DISAGREE | SOMEWHAT<br>DISAGREE | STRONGLY<br>DISAGREE | DON'T<br>KNOW/PREFER<br>NOT TO ANSWER | TOTAL |
|-----------------------------|-------------------|-------------------|----------------------------------|----------------------|----------------------|---------------------------------------|-------|
| My<br>department/colleagues | 60.71%<br>17      | 17.86%<br>5       | 0.00%                            | 7.14%<br>2           | 7.14%<br>2           | 7.14%<br>2                            | 28    |
| My Dean                     | 32.14%<br>9       | 53.57%<br>15      | 3.57%<br>1                       | 3.57%<br>1           | 0.00%                | 7.14%<br>2                            | 28    |
| The college VPs             | 3.57%<br>1        | 21.43%<br>6       | 42.86%<br>12                     | 10.71%<br>3          | 3.57%<br>1           | 17.86%<br>5                           | 28    |
| The college President       | 3.57%<br>1        | 10.71%<br>3       | 21.43%<br>6                      | 25.00%<br>7          | 25.00%<br>7          | 14.29%<br>4                           | 28    |