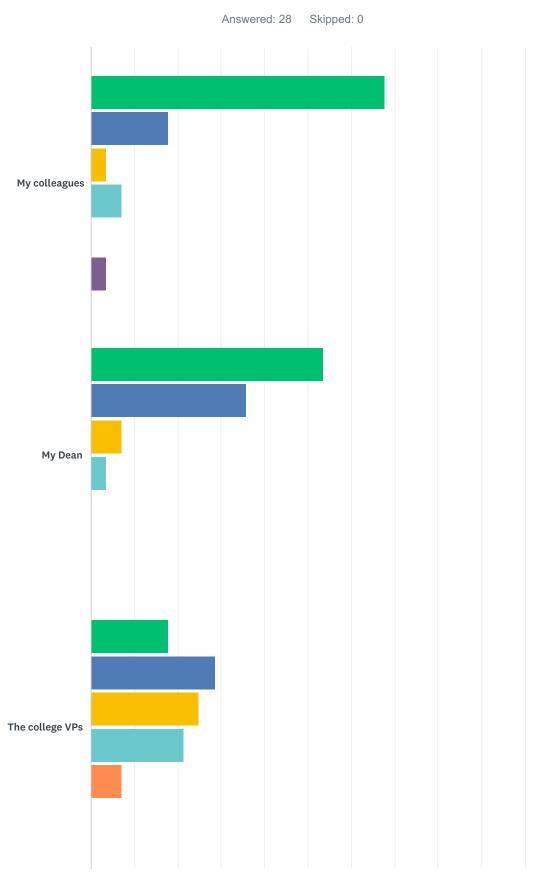

# Q3 Please indicate the extent to which you agree or disagree with each of the following. Value: I feel valued by...

|                          | STRONGLY<br>AGREE | SOMEWHAT<br>AGREE | NEITHER AGREE<br>NOR DISAGREE | SOMEWHAT<br>DISAGREE | STRONGLY<br>DISAGREE | DON'T<br>KNOW/PREFER NOT<br>TO ANSWER | TOTAL |
|--------------------------|-------------------|-------------------|-------------------------------|----------------------|----------------------|---------------------------------------|-------|
| My<br>colleagues         | 67.86%<br>19      | 17.86%<br>5       | 3.57%<br>1                    | 7.14%<br>2           | 0.00%                | 3.57%<br>1                            | 28    |
| My Dean                  | 53.57%<br>15      | 35.71%<br>10      | 7.14%<br>2                    | 3.57%<br>1           | 0.00%<br>0           | 0.00%                                 | 28    |
| The college<br>VPs       | 17.86%<br>5       | 28.57%<br>8       | 25.00%<br>7                   | 21.43%<br>6          | 7.14%<br>2           | 0.00%                                 | 28    |
| The college<br>President | 7.14%<br>2        | 10.71%<br>3       | 28.57%<br>8                   | 14.29%<br>4          | 35.71%<br>10         | 3.57%<br>1                            | 28    |