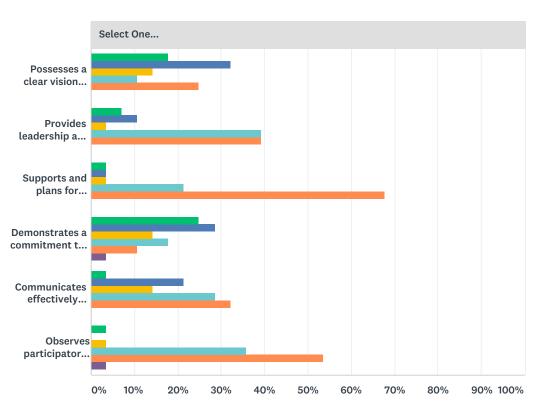

### Q15 Please indicate the extent to which you agree or disagree with each of the following. Leadership: The college President...

| Strongly Agree   |   | Somewhat Agree   |    | Neither Agree nor Disagree      |
|------------------|---|------------------|----|---------------------------------|
| Somewhat Disagre | е | Strongly Disagro | ee | Don't know/Prefer not to answer |

| Select One                                                                                      |                   |                   |                                     |                      |                      |                                          |       |
|-------------------------------------------------------------------------------------------------|-------------------|-------------------|-------------------------------------|----------------------|----------------------|------------------------------------------|-------|
|                                                                                                 | STRONGLY<br>AGREE | SOMEWHAT<br>AGREE | NEITHER<br>AGREE<br>NOR<br>DISAGREE | SOMEWHAT<br>DISAGREE | STRONGLY<br>DISAGREE | DON'T<br>KNOW/PREFER<br>NOT TO<br>ANSWER | TOTAL |
| Possesses a clear vision for the college's future                                               | 17.86%<br>5       | 32.14%<br>9       | 14.29%<br>4                         | 10.71%<br>3          | 25.00%<br>7          | 0.00%                                    | 28    |
| Provides leadership and support for maintaining excellent academic and student service programs | 7.14%<br>2        | 10.71%<br>3       | 3.57%<br>1                          | 39.29%<br>11         | 39.29%<br>11         | 0.00%                                    | 28    |
| Supports and plans for lasting internal processes that will lead to inclusive practices         | 3.57%<br>1        | 3.57%<br>1        | 3.57%<br>1                          | 21.43%<br>6          | 67.86%<br>19         | 0.00%<br>0                               | 28    |
| Demonstrates a commitment to staff and student diversity                                        | 25.00%<br>7       | 28.57%<br>8       | 14.29%<br>4                         | 17.86%<br>5          | 10.71%<br>3          | 3.57%<br>1                               | 28    |

| 3.57% | 21.43% | 14.29%      | 28.57%            | 32.14%                             | 0.00%                                       |                                                     |
|-------|--------|-------------|-------------------|------------------------------------|---------------------------------------------|-----------------------------------------------------|
| 1     | 6      | 4           | 8                 | 9                                  | 0                                           | 28                                                  |
| 3.57% | 0.00%  | 3.57%       | 35.71%            | 53.57%                             | 3.57%                                       |                                                     |
| 1     | 0      | 1           | 10                | 15                                 | 1                                           | 28                                                  |
|       | 1      | 3.57% 0.00% | 3.57% 0.00% 3.57% | 1 6 4 8   3.57% 0.00% 3.57% 35.71% | 1 6 4 8 9   3.57% 0.00% 3.57% 35.71% 53.57% | 1 6 4 8 9 0   3.57% 0.00% 3.57% 35.71% 53.57% 3.57% |