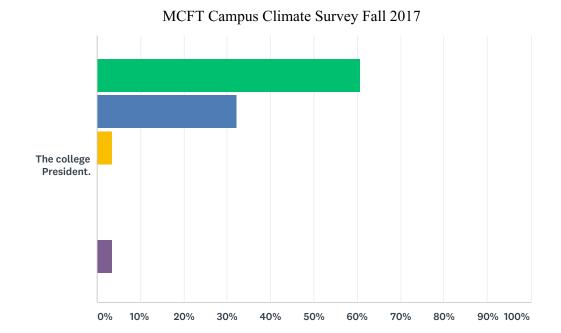

### Q9 Please indicate the extent to which you agree or disagree with each of the following. Atmosphere: Faculty are typically at odds with...

|                        | STRONGLY<br>AGREE | SOMEWHAT<br>AGREE | NEITHER AGREE<br>NOR DISAGREE | SOMEWHAT<br>DISAGREE | STRONGLY<br>DISAGREE | DON'T<br>KNOW/PREFER NOT<br>TO ANSWER | TOTAL |
|------------------------|-------------------|-------------------|-------------------------------|----------------------|----------------------|---------------------------------------|-------|
| Each other             | 3.57%<br>1        | 10.71%<br>3       | 32.14%<br>9                   | 25.00%<br>7          | 25.00%<br>7          | 3.57%<br>1                            | 28    |
| Their respective Dean  | 0.00%             | 17.86%<br>5       | 21.43%<br>6                   | 32.14%<br>9          | 25.00%<br>7          | 3.57%<br>1                            | 28    |
| The college VPs.       | 10.71%<br>3       | 50.00%<br>14      | 17.86%<br>5                   | 10.71%<br>3          | 7.14%<br>2           | 3.57%<br>1                            | 28    |
| The college President. | 60.71%<br>17      | 32.14%<br>9       | 3.57%<br>1                    | 0.00%                | 0.00%                | 3.57%<br>1                            | 28    |