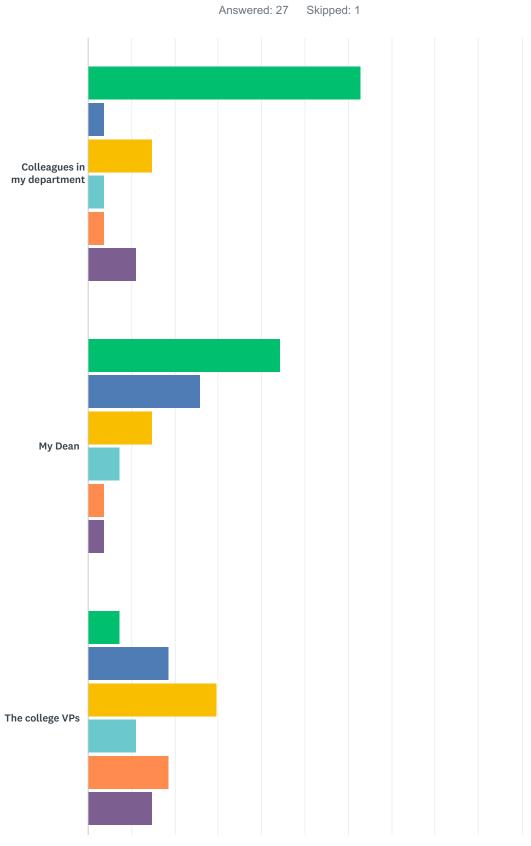

|                             | STRONGLY<br>AGREE | SOMEWHAT<br>AGREE | NEITHER<br>AGREE NOR<br>DISAGREE | SOMEWHAT<br>DISAGREE | STRONGLY<br>DISAGREE | DON'T<br>KNOW/PREFER NOT<br>TO ANSWER | TOTAL |
|-----------------------------|-------------------|-------------------|----------------------------------|----------------------|----------------------|---------------------------------------|-------|
| Colleagues in my department | 62.96%<br>17      | 3.70%<br>1        | 14.81%<br>4                      | 3.70%<br>1           | 3.70%<br>1           | 11.11%<br>3                           | 27    |
| My Dean                     | 44.44%<br>12      | 25.93%<br>7       | 14.81%<br>4                      | 7.41%<br>2           | 3.70%<br>1           | 3.70%<br>1                            | 27    |
| The college<br>VPs          | 7.41%<br>2        | 18.52%<br>5       | 29.63%<br>8                      | 11.11%<br>3          | 18.52%<br>5          | 14.81%<br>4                           | 27    |
| The college<br>President    | 7.41%<br>2        | 7.41%<br>2        | 33.33%<br>9                      | 3.70%<br>1           | 25.93%<br>7          | 22.22%<br>6                           | 27    |