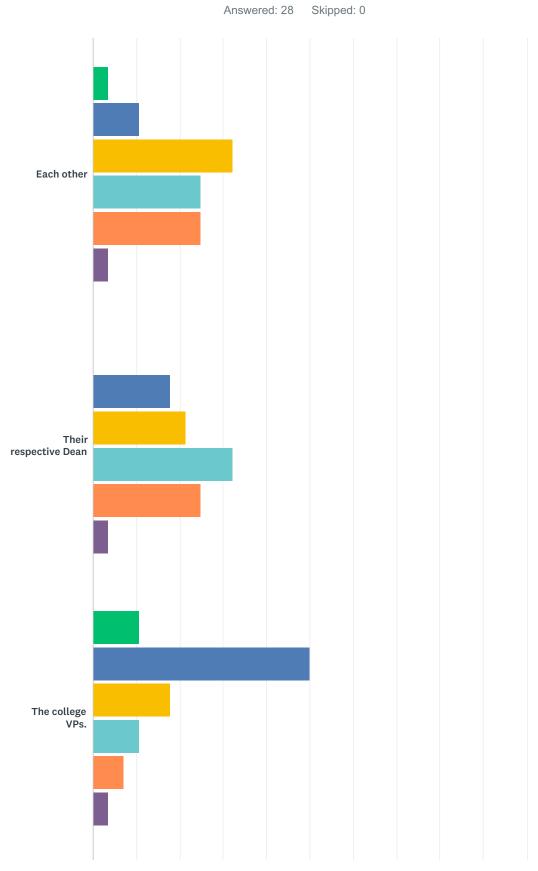

### Q9 Please indicate the extent to which you agree or disagree with each of the following. Atmosphere: Faculty are typically at odds with...

|                        | STRONGLY<br>AGREE | SOMEWHAT<br>AGREE | NEITHER AGREE<br>NOR DISAGREE | SOMEWHAT<br>DISAGREE | STRONGLY<br>DISAGREE | DON'T<br>KNOW/PREFER NOT<br>TO ANSWER | TOTAL |
|------------------------|-------------------|-------------------|-------------------------------|----------------------|----------------------|---------------------------------------|-------|
| Each other             | 3.57%<br>1        | 10.71%<br>3       | 32.14%<br>9                   | 25.00%<br>7          | 25.00%<br>7          | 3.57%<br>1                            | 28    |
| Their respective Dean  | 0.00%             | 17.86%<br>5       | 21.43%<br>6                   | 32.14%<br>9          | 25.00%<br>7          | 3.57%<br>1                            | 28    |
| The college VPs.       | 10.71%<br>3       | 50.00%<br>14      | 17.86%<br>5                   | 10.71%<br>3          | 7.14%<br>2           | 3.57%<br>1                            | 28    |
| The college President. | 60.71%<br>17      | 32.14%<br>9       | 3.57%<br>1                    | 0.00%                | 0.00%                | 3.57%<br>1                            | 28    |