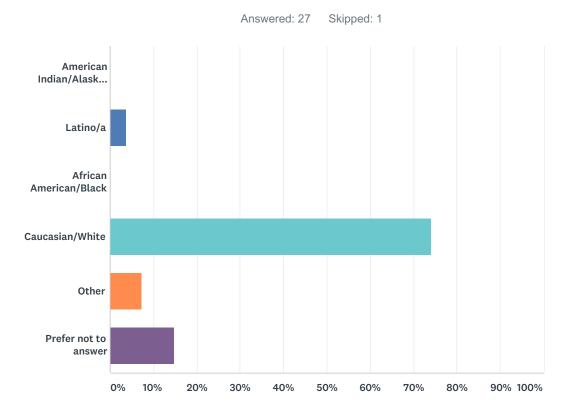

### Q18 Do you consider yourself:

| ANSWER CHOICES                | RESPONSES |    |
|-------------------------------|-----------|----|
| American Indian/Alaska Native | 0.00%     | 0  |
| Latino/a                      | 3.70%     | 1  |
| African American/Black        | 0.00%     | 0  |
| Caucasian/White               | 74.07%    | 20 |
| Other                         | 7.41%     | 2  |
| Prefer not to answer          | 14.81%    | 4  |
| TOTAL                         |           | 27 |