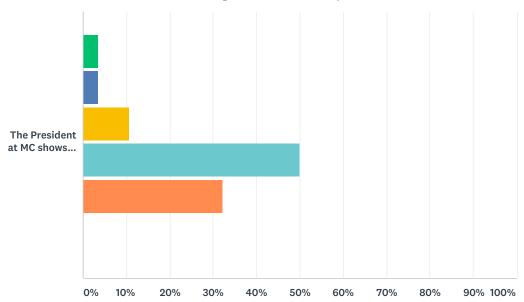

# Q5 Please indicate the extent to which you agree or disagree with each of the following. Respect for faculty...

|                                                | STRONGLY<br>AGREE | SOMEWHAT<br>AGREE | NEITHER<br>AGREE NOR<br>DISAGREE | SOMEWHAT<br>DISAGREE | STRONGLY<br>DISAGREE | DON'T<br>KNOW/PREFER<br>NOT TO ANSWER | TOTAL |
|------------------------------------------------|-------------------|-------------------|----------------------------------|----------------------|----------------------|---------------------------------------|-------|
| Faculty at MC show respect for each other.     | 57.14%<br>16      | 35.71%<br>10      | 0.00%                            | 0.00%                | 3.57%<br>1           | 3.57%<br>1                            | 28    |
| The Deans at MC show respect for faculty.      | 60.71%<br>17      | 28.57%<br>8       | 7.14%<br>2                       | 3.57%<br>1           | 0.00%                | 0.00%                                 | 28    |
| The VPs at MC show respect for faculty.        | 17.86%<br>5       | 25.00%<br>7       | 28.57%<br>8                      | 21.43%<br>6          | 3.57%<br>1           | 3.57%<br>1                            | 28    |
| The President at MC shows respect for faculty. | 3.57%<br>1        | 3.57%<br>1        | 10.71%<br>3                      | 50.00%<br>14         | 32.14%<br>9          | 0.00%                                 | 28    |