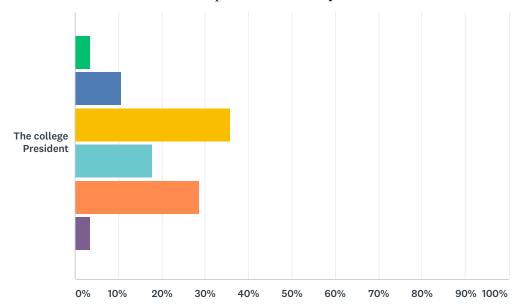

# Q3 Please indicate the extent to which you agree or disagree with each of the following. Value: I feel valued by...

|                          | STRONGLY<br>AGREE | SOMEWHAT<br>AGREE | NEITHER AGREE<br>NOR DISAGREE | SOMEWHAT<br>DISAGREE | STRONGLY<br>DISAGREE | DON'T<br>KNOW/PREFER NOT<br>TO ANSWER | TOTAL |
|--------------------------|-------------------|-------------------|-------------------------------|----------------------|----------------------|---------------------------------------|-------|
| My<br>colleagues         | 67.86%<br>19      | 17.86%<br>5       | 3.57%<br>1                    | 7.14%<br>2           | 0.00%                | 3.57%<br>1                            | 28    |
| My Dean                  | 53.57%<br>15      | 35.71%<br>10      | 7.14%<br>2                    | 3.57%<br>1           | 0.00%<br>0           | 0.00%                                 | 28    |
| The college<br>VPs       | 17.86%<br>5       | 28.57%<br>8       | 25.00%<br>7                   | 21.43%<br>6          | 7.14%<br>2           | 0.00%                                 | 28    |
| The college<br>President | 7.14%<br>2        | 10.71%<br>3       | 28.57%<br>8                   | 14.29%<br>4          | 35.71%<br>10         | 3.57%<br>1                            | 28    |