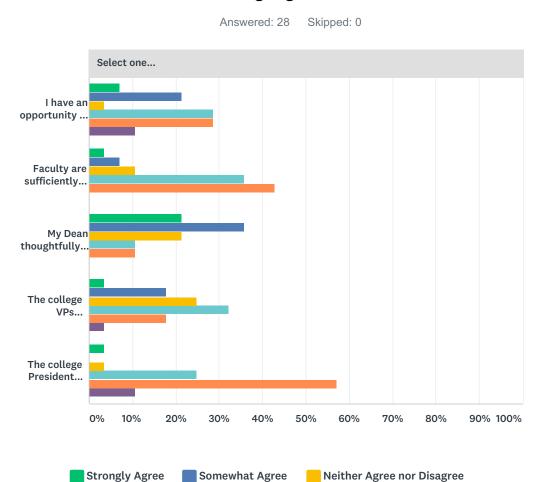

# Q8 Please indicate the extent to which you agree or disagree with each of the following. Collegiality: the effective participation by faculty in district and college governance.

| Select one                                                                    | Select one        |                   |                                     |                      |                      |                                          |       |  |  |
|-------------------------------------------------------------------------------|-------------------|-------------------|-------------------------------------|----------------------|----------------------|------------------------------------------|-------|--|--|
|                                                                               | STRONGLY<br>AGREE | SOMEWHAT<br>AGREE | NEITHER<br>AGREE<br>NOR<br>DISAGREE | SOMEWHAT<br>DISAGREE | STRONGLY<br>DISAGREE | DON'T<br>KNOW/PREFER<br>NOT TO<br>ANSWER | TOTAL |  |  |
| I have an opportunity to effectively participate in shaping college policies. | 7.14%<br>2        | 21.43%<br>6       | 3.57%<br>1                          | 28.57%<br>8          | 28.57%<br>8          | 10.71%                                   | 28    |  |  |
| Faculty are sufficiently involved in campus decision making.                  | 3.57%<br>1        | 7.14%<br>2        | 10.71%<br>3                         | 35.71%<br>10         | 42.86%<br>12         | 0.00%<br>0                               | 28    |  |  |
| My Dean thoughtfully considers faculty opinion when making policy.            | 21.43%<br>6       | 35.71%<br>10      | 21.43%<br>6                         | 10.71%<br>3          | 10.71%<br>3          | 0.00%<br>0                               | 28    |  |  |
| The college VPs thoughtfully consider faculty opinion when making policy.     | 3.57%<br>1        | 17.86%<br>5       | 25.00%<br>7                         | 32.14%<br>9          | 17.86%<br>5          | 3.57%<br>1                               | 28    |  |  |

Strongly Disagree

Don't know/Prefer not to answer

Somewhat Disagree

| The college President                                      | 3.57% | 0.00% | 3.57% | 25.00% | 57.14% | 10.71% |    |
|------------------------------------------------------------|-------|-------|-------|--------|--------|--------|----|
| thoughtfully considers faculty opinion when making policy. | 1     | 0     | 1     | 7      | 16     | 3      | 28 |