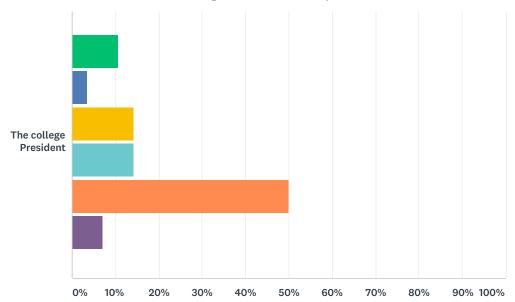

Q10 Please indicate the extent to which you agree or disagree with each of the following. Staffing: When making staffing decisions, faculty input is valued by...

Answered: 28 Skipped: 0

|                          | STRONGLY<br>AGREE | SOMEWHAT<br>AGREE | NEITHER AGREE<br>NOR DISAGREE | SOMEWHAT<br>DISAGREE | STRONGLY<br>DISAGREE | DON'T<br>KNOW/PREFER NOT<br>TO ANSWER | TOTAL |
|--------------------------|-------------------|-------------------|-------------------------------|----------------------|----------------------|---------------------------------------|-------|
| The Deans at MC          | 17.86%<br>5       | 46.43%<br>13      | 14.29%<br>4                   | 14.29%<br>4          | 3.57%<br>1           | 3.57%<br>1                            | 28    |
| The VPs at MC            | 7.14%<br>2        | 21.43%<br>6       | 28.57%<br>8                   | 7.14%<br>2           | 32.14%<br>9          | 3.57%<br>1                            | 28    |
| The college<br>President | 7.14%<br>2        | 0.00%             | 17.86%<br>5                   | 10.71%<br>3          | 57.14%<br>16         | 7.14%<br>2                            | 28    |