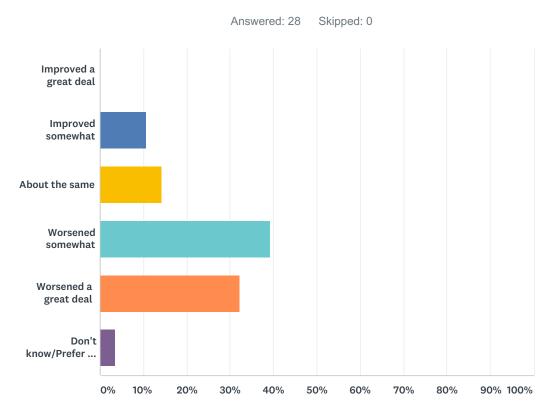

Q2 Campus climate is the general atmosphere of the campus as a unique community and the degree to which members of the campus community feel included, listened to, valued and treated fairly. Compared to one year ago, do you think the campus climate has improved or worsened?

| ANSWER CHOICES                  | RESPONSES |    |
|---------------------------------|-----------|----|
| Improved a great deal           | 0.00%     | 0  |
| Improved somewhat               | 10.71%    | 3  |
| About the same                  | 14.29%    | 4  |
| Worsened somewhat               | 39.29%    | 11 |
| Worsened a great deal           | 32.14%    | 9  |
| Don't know/Prefer not to answer | 3.57%     | 1  |
| TOTAL                           |           | 28 |