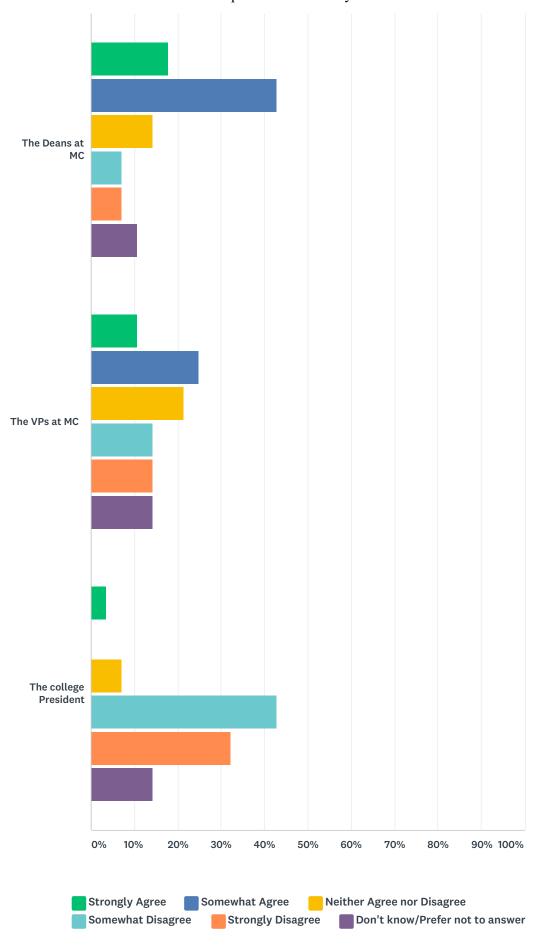

Q10 Please indicate the extent to which you agree or disagree with each of the following. Staffing: When making staffing decisions, faculty input is valued by...

Answered: 28 Skipped: 0

|                          | STRONGLY<br>AGREE | SOMEWHAT<br>AGREE | NEITHER AGREE<br>NOR DISAGREE | SOMEWHAT<br>DISAGREE | STRONGLY<br>DISAGREE | DON'T<br>KNOW/PREFER NOT<br>TO ANSWER | TOTAL |
|--------------------------|-------------------|-------------------|-------------------------------|----------------------|----------------------|---------------------------------------|-------|
| The Deans at MC          | 17.86%<br>5       | 46.43%<br>13      | 14.29%<br>4                   | 14.29%<br>4          | 3.57%<br>1           | 3.57%<br>1                            | 28    |
| The VPs at MC            | 7.14%<br>2        | 21.43%<br>6       | 28.57%<br>8                   | 7.14%<br>2           | 32.14%<br>9          | 3.57%<br>1                            | 28    |
| The college<br>President | 7.14%<br>2        | 0.00%             | 17.86%<br>5                   | 10.71%<br>3          | 57.14%<br>16         | 7.14%<br>2                            | 28    |