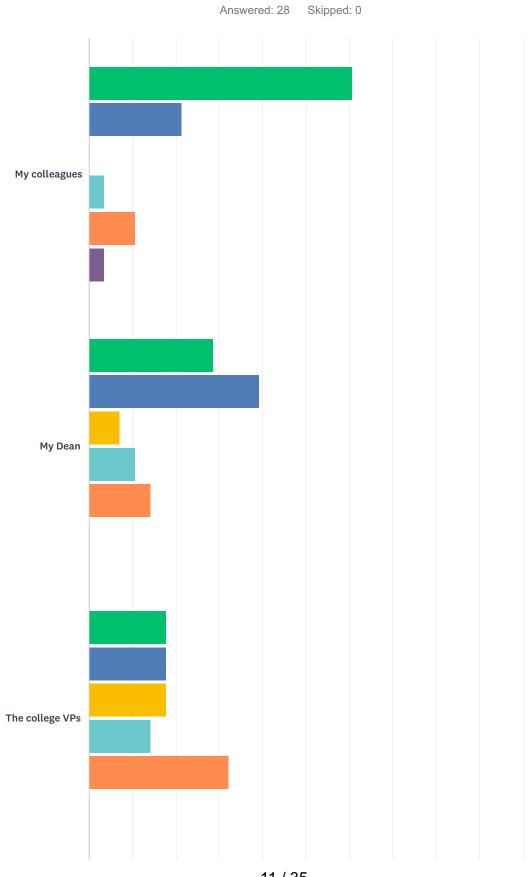

Q7 Please indicate the extent to which you agree or disagree with each of the following. Safety: I am able to speak freely about my concerns to...

|                          | STRONGLY<br>AGREE | SOMEWHAT<br>AGREE | NEITHER AGREE<br>NOR DISAGREE | SOMEWHAT<br>DISAGREE | STRONGLY<br>DISAGREE | DON'T<br>KNOW/PREFER NOT<br>TO ANSWER | TOTAL |
|--------------------------|-------------------|-------------------|-------------------------------|----------------------|----------------------|---------------------------------------|-------|
| My<br>colleagues         | 60.71%<br>17      | 21.43%<br>6       | 0.00%                         | 3.57%<br>1           | 10.71%<br>3          | 3.57%<br>1                            | 28    |
| My Dean                  | 28.57%<br>8       | 39.29%<br>11      | 7.14%<br>2                    | 10.71%<br>3          | 14.29%<br>4          | 0.00%                                 | 28    |
| The college<br>VPs       | 17.86%<br>5       | 17.86%<br>5       | 17.86%<br>5                   | 14.29%<br>4          | 32.14%<br>9          | 0.00%                                 | 28    |
| The college<br>President | 10.71%<br>3       | 3.57%<br>1        | 14.29%<br>4                   | 14.29%<br>4          | 50.00%<br>14         | 7.14%<br>2                            | 28    |

# Q8 Please indicate the extent to which you agree or disagree with each of the following. Collegiality: the effective participation by faculty in district and college governance.

| Select one                                                                    | Select one        |                   |                                     |                      |                      |                                          |       |  |  |
|-------------------------------------------------------------------------------|-------------------|-------------------|-------------------------------------|----------------------|----------------------|------------------------------------------|-------|--|--|
|                                                                               | STRONGLY<br>AGREE | SOMEWHAT<br>AGREE | NEITHER<br>AGREE<br>NOR<br>DISAGREE | SOMEWHAT<br>DISAGREE | STRONGLY<br>DISAGREE | DON'T<br>KNOW/PREFER<br>NOT TO<br>ANSWER | TOTAL |  |  |
| I have an opportunity to effectively participate in shaping college policies. | 7.14%<br>2        | 21.43%<br>6       | 3.57%<br>1                          | 28.57%<br>8          | 28.57%<br>8          | 10.71%                                   | 28    |  |  |
| Faculty are sufficiently involved in campus decision making.                  | 3.57%<br>1        | 7.14%<br>2        | 10.71%<br>3                         | 35.71%<br>10         | 42.86%<br>12         | 0.00%<br>0                               | 28    |  |  |
| My Dean thoughtfully considers faculty opinion when making policy.            | 21.43%<br>6       | 35.71%<br>10      | 21.43%<br>6                         | 10.71%<br>3          | 10.71%<br>3          | 0.00%<br>0                               | 28    |  |  |
| The college VPs thoughtfully consider faculty opinion when making policy.     | 3.57%<br>1        | 17.86%<br>5       | 25.00%<br>7                         | 32.14%<br>9          | 17.86%<br>5          | 3.57%<br>1                               | 28    |  |  |

Strongly Disagree

Don't know/Prefer not to answer

Somewhat Disagree

| The college President                                      | 3.57% | 0.00% | 3.57% | 25.00% | 57.14% | 10.71% |    |
|------------------------------------------------------------|-------|-------|-------|--------|--------|--------|----|
| thoughtfully considers faculty opinion when making policy. | 1     | 0     | 1     | 7      | 16     | 3      | 28 |